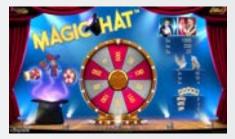

# Magic Hat™

### Magic Hat™

Hokus Pokus Fidibus - Dear Ladies and Gentlemen, enjoy an impressive magic show with a wheel of fortune and a magic hat! Animated graphics and many special effects are a guarantee for lots of fun!

**Game Features:** All prizes are for combinations of the same kind. All prizes are for combinations from left to right. All prizes are for selected lines. Highest win is only paid per selected line.

**Game Type:** 5-line, 5-reel video game with free games feature

**Top Prize:** 200 times bet; Feature: 200 times bet

Volatility: ●●●○○ Hit Rate: Approx. 25 %

Player Category: Fun Players, Regular Players