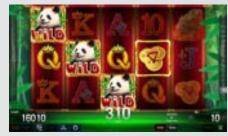

### Asian Fortunes™

#### Asian Fortunes™

The PANDA BEAR is your very own special good luck charm and trusted companion in this ALLPAY® 5-reel, 243-line game for a Jackpot that will overwhelm you with Asian Fortunes™.

**Game Features:** BLUE WILD (reels 2 & 4) substitutes for all symbols except RED WILD (reel 3 only), which substitutes for all symbols and doubles wins when substituting. 3 or more GONGS from left to right trigger 10 free games with picture symbols only. RED and BLUE WILDs may randomly trigger the JACKPOT FEATURE: 3 out of 12 COINS will be matching PANDA symbols that correspond to either the Grand, Major, Minor or Mini Jackpot. Free games are played at current bet and can be won again during the feature.

**Game Type:** ALLPAY®, 5-reel video game with free games & Progressive Jackpot

**Top Prize:** 2916 times bet; Feature: 50 000 credits (GRAND)

Volatility: ●●●● Hit Rate: Approx. 28 %

Player Category: Fun Players, Regular Players