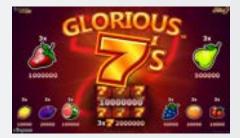

## Glorious 7's™

#### Glorious 7's™

7 is the lucky number in this fabulous 5-line and 3-reel fruit game!

**Game Features:** All prizes are for combinations of the same kind. All prizes are for combinations from left to right. All prizes are for selected lines. Reels can be started and stopped by pressing the corresponding reel area on the touchscreen. Any player interaction does not influence the game outcome.

**Game Type:** 5-line, 3-reel video game

Top Prize:1000 times betVolatility:●●○○○Hit Rate:Approx. 17 %

Player Category: Fun Players, Regular Players