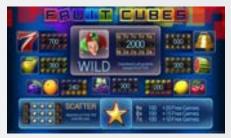

### Fruit Cubes™

#### Fruit Cubes™

Reaching for the stars and plunge into the fancy and colorful world of fruit cubes! These 20 lines and 5 reels are filled with stacked symbols and deliciously fruity prizes.

**Game Features:** WILD substitutes for all symbols except SCATTER. 7 or more scattered STAR symbols trigger up to 20 free games (10 for 7 SCATTERS, 15 for 8 SCATTERS and 20 for 9 SCATTERS). Free games are played at current bet.

**Game Type:** 20-line, 5-reel video game

**Top Prize:** 200 times bet (full screen Wild); Feature: 200 times bet (full screen Wild)

Volatility: ●●○○○ Hit Rate: Approx. 17 % Player Category: Regular Players