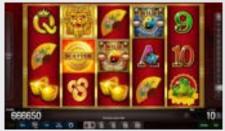

#### Asian Fortunes™

The PANDA BEAR is your very own special good luck charm and trusted companion in this ALLPAY® 5-reel, 243-line game for a Jackpot that will overwhelm you with Asian Fortunes™.

**Game Features:** BLUE WILD (reels 2 & 4) substitutes for all symbols except RED WILD (reel 3 only), which substitutes for all symbols and doubles wins when substituting. 3 or more GONGS from left to right trigger 10 free games with picture symbols only. RED and BLUE WILDs may randomly trigger the JACKPOT FEATURE: 3 out of 12 COINS will be matching PANDA symbols that correspond to either the Grand, Major, Minor or Mini Jackpot. Free games are played at current bet and can be won again during the feature.

**Game Type:** ALLPAY®, 5-reel video game with free games & Progressive Jackpot

**Top Prize:** 2916 times bet; Feature: 50 000 credits (GRAND)

Volatility: ●●●● Hit Rate: Approx. 28 %

Player Category: Fun Players, Regular Players