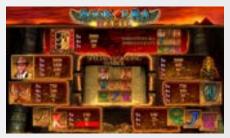

## Book of Ra™ Magic

### Book of Ra™ Magic

The adventurer's dream is brought to a next level in this variant of the slot game classic. Discover even more treasures in this 10-line, 5-reel video slot with 10 free games and up to 9 randomly selected special expanding symbols.

**Game Features:** All prizes are for combinations of the same kind. All prizes are for combinations from left to right, except Scatter. All prizes are for selected lines, except Scatter. Scatter symbols pay at any position. Highest win is only paid per selected line. Scatter wins are added to line wins.

**Game Type:** 10-line, 5-reel video game with free games feature

**Top Prize:** 741.5 times bet; Feature: 5000 times bet

Volatility: ●●●● Hit Rate: Approx. 28 %

Player Category: Fun Players, Regular Players