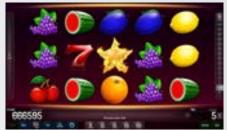

## Burning Chance™

### Burning Chance™

You're gonna let it burn! Increase your fortune with numerous wins and a focus on number 7 - your special lucky number.

**Game Features:** All wins are for combinations of a kind and are paid for combinations left to right on lines. STAR (SCATTER) symbols pay at any position. SCATTER wins are added to line wins. Highest win only paid per selected line. Reels can be started and stopped by pressing on the corresponding reels area on the touchscreen.

**Game Type:** 5-line, 5-reel video game

Top Prize: 1000 times bet
Volatility: ●●●○○
Hit Rate: Approx. 15 %
Player Category: Regular Players