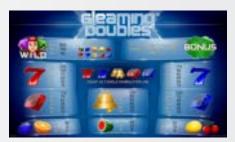

### Gleaming Doubles™

### Gleaming Doubles™

Gleaming Doubles™ is a 20-line, 5-reel video reel game with an innovative bonus concept. JOKER substitutes for all symbols, except the BONUS symbol. All wins are on selected lines for combinations from left to right. Scatter wins pay anywhere and are added to line wins. Reels can be started and stopped by pressing on the corresponding reels area on the touch screen.

All BONUS symbols on the screen are locked and the remaining reels re-spin. This will repeat until either all reels are covered with BONUS symbols or a re-spin does not produce any additional BONUS symbols. If all reels are covered with BONUS symbols, 15 Free Games are triggered. Re-trigger of 15 Free Games is possible on the last spin.

If first reel is covered with 4 equal symbols during the free games, all identical symbols and any JOKER symbols are locked and the remaining reels re-spin.

This will repeat until either all reels are covered with equal symbols or JOKER symbols or a re-spin does not produce any additional equal symbols or JOKER symbols on any of the re-spin reels.

**Top Prize:** 500 times bet (full screen Wild); Feature: 500 times bet(full screen Wild)

Volatility: ●●●○○
Hit Rate: Approx. 17 %
Player Category: Fun Players