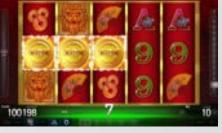

#### Asian Fortunes™

The PANDA BEAR is your very own special good luck charm and trusted companion in this ALLPAY® 5-reel, 243-line game for a Jackpot that will overwhelm you with Asian Fortunes™.

**Game Features:** BLUE WILD (reels 2 & 4) substitutes for all symbols except RED WILD (reel 3 only), which substitutes for all symbols and doubles wins when substituting. 3 or more GONGS from left to right trigger 10 free games with picture symbols only. RED and BLUE WILDs may randomly trigger the JACKPOT FEATURE: 3 out of 12 COINS will be matching PANDA symbols that correspond to either the Grand, Major, Minor or Mini Jackpot. Free games are played at current bet and can be won again during the feature.

**Game Type:** ALLPAY®, 5-reel video game with free games & Progressive Jackpot

**Top Prize:** 2916 times bet; Feature: 50 000 credits (GRAND)

Volatility: ●●●● Hit Rate: Approx. 28 %

Player Category: Fun Players, Regular Players