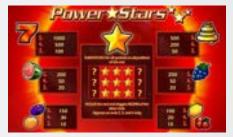

### Power Stars™

### Power Stars™

Reach for the stars and the wins!

This fruit game on 10 lines and 5 reels will thrill you with expanding stars, hot fruits and a win line system that works two ways: Left to right and right to left – however you see it, it pays.

**Game Features:** STAR substitutes for all symbols on all positions on the reel. STAR may appear on reels 2, 3 and 4. Each time a STAR appears on any reel, it expands to cover all positions on this reel and holds it for one free respin of the other reels to collect more STARS. All prizes are for combinations left to right and right to left. 5 of a kind prizes are paid only once.

**Game Type:** 10-line, 5-reel video game **Top Prize:** 1000 times bet (full screen 7)