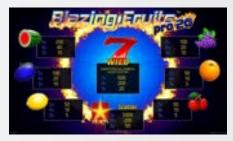

## Blazing Fruits™ pro 20

### Blazing Fruits™ pro 20

Explore the new blazing generation of fruit games!

This 20-line (fixed), 5-reel video game will arouse your spirits. It is the latest exclusive version of the highly popular fruit games. Have fun with this gripping new game!

**Game Features:** All wins are for combinations of a kind and are paid for combinations left to right on lines (fixed), except scatter STAR. SCATTER symbols pay at any position. Highest win only paid per selected line. SCATTER wins are added to line wins. The WILD 7 symbol substitutes all other symbols except SCATTER. Reels can be started and stopped by pressing on the corresponding reels area on the touchscreen.

**Game Type:** 20-line (fixed), 5-reel video game **Top Prize:** 1000 times bet (full screen Wild)

Volatility: ●●○○○
Hit Rate: Approx. 18 %

Player Category: Novice Players, Fun Players