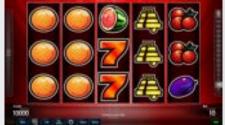

# Plenty of Fruit™ 20 hot

### Plenty of Fruit™ 20 hot

Plenty of Fruit™ 20 hot gaming fun is guaranteed on these 5-reel, 20 lines fruit game. Watch out for the Wild 7 – it will make your day and provoke you a very special emotion of happiness.

**Game Features:** The Wild 7 substitutes for all symbols except for scattered STAR. All wins are for combinations of a kind and are paid for combinations from left to right on fixed lines, except Scatter. Scatter symbols pay in any position and the wins are added to line wins.