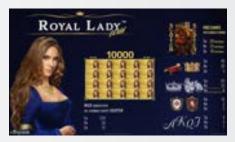

# Royal Lady™ Wild

### Royal Lady™ Wild

The Royal Lady's kingdom is brought to a next level in this variant of the slot game. Discover even more treasures when visiting the Royal Lady in her throne room.

**Game Features:** All prizes are for combinations of the same kind. All prizes are for combinations from left to right, except Scatters. All prizes are for selected lines, except Scatters. Scatters award Free Games on any position of the reel. Highest win only paid per selected line. Wild substitutes all symbols, except Scatter. Additional Free Games can be within Free Games. All Free Games are played at trigger bet and lines. Free Games use different reels than Base game. Reels can be started and stopped by pressing the corresponding reel area on the touchscreen. Any player interaction does not influence the game outcome.

**Game Type:** 40-line, 5-reel video game with Scatter symbol, Wild symbol, Free Games

Feature

**Top Prize:** 500 times bet (full screen Wild); Feature: 500 times bet (full screen Wild)

Volatility: ●●●○○ Hit Rate: Approx. 12 %

**Player Category:** 