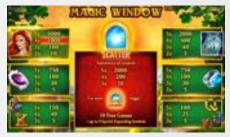

# Magic Window™

### Magic Window™

This fairytale of a game has lots of room for wishful thinking – with a Magic Window™ of opportunities for up to 9 Special Expanding Symbols at once!

**Game Features:** Let yourself be carried away into the fairytale world in this 10-line, 5-reel video slot with free games and up to 9 randomly selected special expanding symbols.

**Game Type:** 10-lines, 5-reel video game with Freegames and Scatter

**Top Prize:** 741.5 times bet; Feature: 5000 times bet

Volatility: ●●●● Hit Rate: Approx. 28 %

Player Category: Fun Players, Regular Players