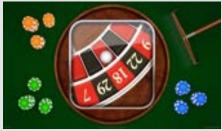

# Sky Roulette

### **Sky Roulette**

First class graphics on a touchscreen monitor, an individual game speed and detailed info screens make this Roulette a special treat for Roulette enthusiasts.

**Game Features:** Sky Roulette offers the same betting opportunities as a real-life casino roulette table. Players can place chips on one or more numbers either separately or in specific combinations via fingertip or via "drag & drop" on the touchscreen. A detailed game history with all relevant statistical data such as the last fallen numbers and the frequency of 'outside bets' supports the players' strategy.

Game Type: Roulette

Top Prize: -

Volatility:

Hit Rate: -

Player Category: Fun Players, Regular Players