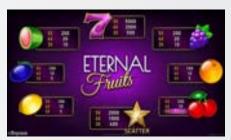

### Eternal Fruits™

#### Eternal Fruits™

The eternal secret of success – fruits, here as Eternal Fruits™ with additional jackpot thrills.

**Game Features:** All prizes are for combinations of the same kind. All prizes are for combinations from left to right. All prizes are for selected lines. Wild substitutes all symbols. Highest win only paid per selected line. Reels can be started and stopped by pressing the corresponding reel area on the touchscreen. Any player interaction does not influence the game outcome.

122908 500 10

**Game Type:** 10-line, 5-reel video game with Scatter symbol

Top Prize: 502 times bet Volatility: ●●●○○ Approx. 34 %

Player Category: Fun Players, Regular Players