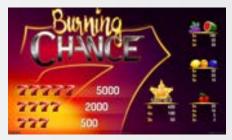

## Burning Chance™

### Burning Chance™

You're gonna let it burn! Increase your fortune with numerous wins and a focus on number 7 - your special lucky number.

**Game Features:** All wins are for combinations of a kind and are paid for combinations left to right on lines. STAR (SCATTER) symbols pay at any position. SCATTER wins are added to line wins. Highest win only paid per selected line. Reels can be started and stopped by pressing on the corresponding reels area on the touchscreen.

**Game Type:** 5-line, 5-reel video game

Top Prize: 1000 times bet
Volatility: ●●●○○
Hit Rate: Approx. 15 %
Player Category: Regular Players