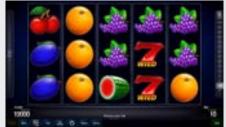

## Blazing Fruits™ pro 40

### Blazing Fruits™ pro 40

This pro40 version of the Blazing Fruits<sup>™</sup> concept will amaze you with the exciting design and sound. With the 40-line (fixed) and 5-reel video game the scale of fruit games reached a new dimension.

**Game Features:** All wins are for combinations of a kind and are paid for combinations left to right on lines (fixed), except scatter STAR. SCATTER symbols pay at any position. Highest win only paid per selected line. Scatter wins are added to line wins. The WILD 7 symbol substitutes all other symbols except SCATTER. Reels can be started and stopped by pressing on the corresponding reels area on the touchscreen.

**Game Type:** 40-line, 5-reel video game **Top Prize:** 1000 times bet (full screen Wild)

Volatility: ●●○○○
Hit Rate: Approx. 17 %

Player Category: Novice Players, Fun Players