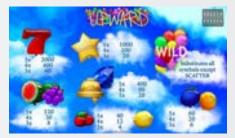

# Upward™

### Upward™

Cheer up, rise up and aim high on these 5 reels! This unique ALLPAY® fruit game offers 243 ways to win and an attractive Reel Refill™ feature.

**Game Features:** WILD substitutes all symbols except SCATTER. All prizes are for combinations from left to right, except SCATTER. This game offers additional chances to win with the Reel Refill<sup>TM</sup> Feature. Symbols in winning combinations disappear and empty spaces are filled up with symbols following up.

**Game Type:** ALLPAY®, 5 reel video games

Top Prize: 5560 times bet Volatility: ●●○○○ Approx. 33 %

Player Category: Novice Players, Fun Players