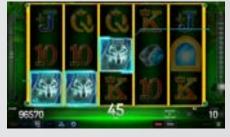

#### Book of Ra™ *deluxe*

Bring to life the adventurer's dream!

Discover the mighty Book of Ra<sup>™</sup> in this 10-line. 5-reel deluxe version of a video slot classic. Treasures and wealth lie hidden in the vaults of the ancient Egyptian temples, waiting to be discovered in this thrilling video game.

**Game Features:** BOOK OF RA substitutes for all symbols except the scattered SPECIAL EXPANDING SYMBOL of the feature. 3 or more BOOK OF RA trigger 10 free games and open to randomly reveal a SPECIAL EXPANDING SYMBOL that expands to cover all three positions on the respective reels and pays on any position. Free games can be won again during the feature and are played at current bet.

**Game Type:** 10-line, 5-reel video game

**Top Prize:** 718.5 times bet; Feature: 5000 times bet