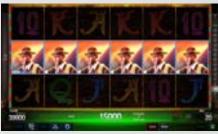

### Book of Ra™

#### Book of Ra™

Awaken the ancient mysteries and majesties of Egypt with Book of Ra<sup>™</sup>. This 10-line and 5-reel game will take you on an adventure through ancient Egypt. Discover the Book of Ra<sup>™</sup> to enter the action packed feature and unveil the long lost treasures of the Pharaohs.

**Game Features:** BOOK OF RA substitutes for all symbols. 3 or more BOOK OF RA trigger 10 free games and open to randomly reveal a special expanding symbol that expands to cover all three positions on the respective reels and pays on any position. Free games can be won again during the feature.

**Game Type:** 10-line, 5-reel video game

**Top Prize:** 718.5 times bet; Feature: 5000 times bet