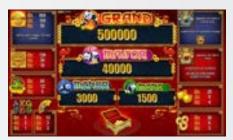

#### Asian Fortunes™

The PANDA BEAR is your very own special good luck charm and trusted companion in this ALLPAY® 5-reel, 243-line game for a Jackpot that will overwhelm you with Asian Fortunes™.

**Game Features:** BLUE WILD (reels 2 & 4) substitutes for all symbols except RED WILD (reel 3 only), which substitutes for all symbols and doubles wins when substituting. 3 or more GONGS from left to right trigger 10 free games with picture symbols only. RED and BLUE WILDs may randomly trigger the JACKPOT FEATURE: 3 out of 12 COINS will be matching PANDA symbols that correspond to either the Grand, Major, Minor or Mini Jackpot. Free games are played at current bet and can be won again during the feature.

**Game Type:** ALLPAY®, 5-reel video game with free games & Progressive Jackpot

**Top Prize:** 2916 times bet; Feature: 50 000 credits (GRAND)

Volatility: ●●●● Hit Rate: Approx. 28 %

Player Category: Fun Players, Regular Players