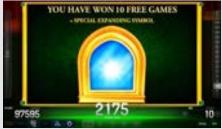

#### Book of Ra™ *deluxe*

Bring to life the adventurer's dream!

Discover the mighty Book of Ra<sup>™</sup> in this 10-line. 5-reel deluxe version of a video slot classic. Treasures and wealth lie hidden in the vaults of the ancient Egyptian temples, waiting to be discovered in this thrilling video game.

**Game Features:** BOOK OF RA substitutes for all symbols except the scattered SPECIAL EXPANDING SYMBOL of the feature. 3 or more BOOK OF RA trigger 10 free games and open to randomly reveal a SPECIAL EXPANDING SYMBOL that expands to cover all three positions on the respective reels and pays on any position. Free games can be won again during the feature and are played at current bet.

**Game Type:** 10-line, 5-reel video game

**Top Prize:** 718.5 times bet; Feature: 5000 times bet