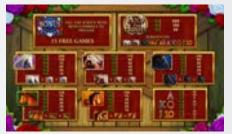

#### Asian Fortunes™

The PANDA BEAR is your very own special good luck charm and trusted companion in this ALLPAY® 5-reel, 243-line game for a Jackpot that will overwhelm you with Asian Fortunes™.

**Game Features:** BLUE WILD (reels 2 & 4) substitutes for all symbols except RED WILD (reel 3 only), which substitutes for all symbols and doubles wins when substituting. 3 or more GONGS from left to right trigger 10 free games with picture symbols only. RED and BLUE WILDs may randomly trigger the JACKPOT FEATURE: 3 out of 12 COINS will be matching PANDA symbols that correspond to either the Grand, Major, Minor or Mini Jackpot. Free games are played at current bet and can be won again during the feature.

**Game Type:** ALLPAY®, 5-reel video game with free games & Progressive Jackpot

**Top Prize:** 2916 times bet; Feature: 50 000 credits (GRAND)

Volatility: ●●●● Hit Rate: Approx. 28 %

Player Category: Fun Players, Regular Players