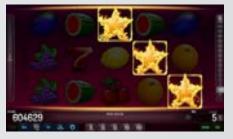

## Burning Chance™

### Burning Chance™

You're gonna let it burn! Increase your fortune with numerous wins and a focus on number 7 - your special lucky number.

**Game Features:** All wins are for combinations of a kind and are paid for combinations left to right on lines. STAR (SCATTER) symbols pay at any position. SCATTER wins are added to line wins. Highest win only paid per selected line. Reels can be started and stopped by pressing on the corresponding reels area on the touchscreen.

**Game Type:** 5-line, 5-reel video game

Top Prize: 1000 times bet
Volatility: ●●●○○
Hit Rate: Approx. 15 %
Player Category: Regular Players