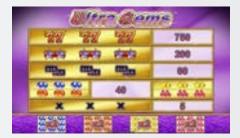

### Ultra Gems™

### Ultra Gems™

Taste a life full of luxury and experience a game like no other with Ultra Gems™. This glimmering 5-line and 3-reel game stands for great entertainment and fun.

**Game Features:** All prizes are for combinations from left to right and are on selected lines. Nine identical gem symbols trigger SPECIAL BONUSES that double the win.

**Game Type:** 5-line, 3-reel video game

Top Prize: 150 times bet Volatility: ●●○○○ Approx. 7 % Player Category: Novice Players