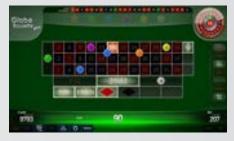

# Lucky Lady's™ Roulette Standalone

### Lucky Lady's™ Roulette Standalone

Lucky Lady's<sup>TM</sup> Roulette is an exciting new version of the Roulette game, where the Lucky Lady adds a little touch of extra Charm, here as a standalone version of Roulette.

**Game Features:** Players place their bets as normal on the layout with the same odds as a traditional Roulette game on all outside bets and splits, the exception being that straight number bets pay-out at 30 for 1. In each game, after betting is closed and while the Roulette ball is still spinning, the Lucky Lady picks 1-4 random LUCKY LADY BONUS NUMBERS (from 0-36), with bonus multipliers totaling 210x stake for straight numbers, displayed on magic spheres. If the game result matches a LUCKY LADY BONUS number and the player has bet on that number, they get their 30 for 1 straight bet plus the stake placed on that number multiplied by the LUCKY LADY BONUS MULTIPLIER drawn for that number, so a lucky player could win up to 240 times their stake!

Game Type: Video Roulette

Top Prize: -

/olatility:

Volatility:

Hit Rate:

**Player Category:** 