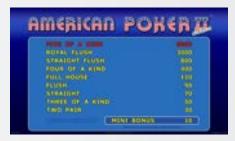

### American Poker II deluxe

#### American Poker II deluxe

Poker against the machine! Maximum Video Poker entertainment and gaming fun guaranteed with the highly popular, fast-paced American Poker II deluxe! American Poker II deluxe uses a standard deck of 52 cards plus 1 Joker card. The Joker card substitutes for any card. The player places a bet for the 1st hand deal and can then choose to buy a 2nd draw. The win combination 'Jacks or Better' is only paid if a 2nd draw is bought.

**Game Features:** This Poker game also features a Mini-Bonus, this is a pot which is filled by win combinations of 'Jacks or Better' and is awarded once the pot reaches a certain amount.

Game Type: Poker

**Top Prize:** 600 times bet

Volatility:

Hit Rate: -

Player Category: Regular Players