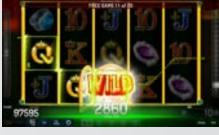

#### Book of Ra™ *deluxe*

Bring to life the adventurer's dream!

Discover the mighty Book of Ra<sup>™</sup> in this 10-line. 5-reel deluxe version of a video slot classic. Treasures and wealth lie hidden in the vaults of the ancient Egyptian temples, waiting to be discovered in this thrilling video game.

**Game Features:** BOOK OF RA substitutes for all symbols except the scattered SPECIAL EXPANDING SYMBOL of the feature. 3 or more BOOK OF RA trigger 10 free games and open to randomly reveal a SPECIAL EXPANDING SYMBOL that expands to cover all three positions on the respective reels and pays on any position. Free games can be won again during the feature and are played at current bet.

**Game Type:** 10-line, 5-reel video game

**Top Prize:** 718.5 times bet; Feature: 5000 times bet