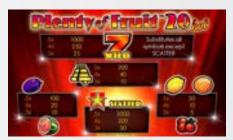

# Plenty of Fruit™ 20 hot

### Plenty of Fruit™ 20 hot

Plenty of Fruit™ 20 hot gaming fun is guaranteed on these 5-reel, 20 lines fruit game. Watch out for the Wild 7 – it will make your day and provoke you a very special emotion of happiness.

**Game Features:** The Wild 7 substitutes for all symbols except for scattered STAR. All wins are for combinations of a kind and are paid for combinations from left to right on fixed lines, except Scatter. Scatter symbols pay in any position and the wins are added to line wins.

BIG WIN - 20000

**Game Type:** 20-line, 5-reel video game **Top Prize:** 2000 times bet (full screen 7)

Volatility: ●●○○○
Hit Rate: Approx. 12 %

Player Category: Novice Players, Fun Players