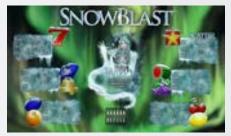

## Snow Blast™

### Snow Blast™

On these 5 reels the Princess of the polar lights seduces you into her fascinating world of ice and snow!

**Game Features:** Snow Blast™ combines the innovative ALLPAY® concept with Reel Refill™ for additional winning chances. The frozen symbols in winning combinations crack into small pieces and empty spaces are filled up with new symbols. WILD substitutes all symbols except SCATTER. All prizes are for combinations from left to right, except SCATTER.

**Game Type:** ALLPAY®, 5-reel video game

Top Prize: 5560 times bet Volatility: ●●○○○ Hit Rate: Approx. 32 %

Player Category: Novice Players, Fun Players