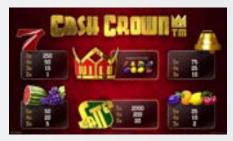

## Cash Crown™

#### Cash Crown™

Cash, crowns and delicious fruits on 40 lines – feel like a king and get the great thrills in this new fruit game!

**Game Features:** WILD CROWN appears stacked on reels 2, 3 and 4 and substitutes for all symbols except SCATTER. SCATTER symbols pay on any position. Highest win only paid per selected line. SCATTER wins are added to line wins.

**Game Type:** 40-line, 5-reel video game

Top Prize: 1000 times bet
Volatility: ●●●○○
Hit Rate: Approx. 17 %
Player Category: Regular Players