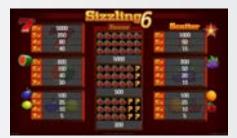

# Sizzling 6™

### Sizzling 6™

Sizzling  $6^{TM}$  reels with stacked fruit and a Wild Joker for extra wins! Fast paced, classic fruit game entertainment on 5 lines and 6 reels guaranteed.

**Game Features:** The JOKER substitutes for all symbols except for STAR (scatter). CHERRIES, LEMONS, ORANGES and PLUMS can award additional wins. If either of them fills the reels 1-4, 1-5 or 1-6 they award the following extra wins: 40x line bet, 100x line bet or 1,000x line bet respectively.

**Game Type:** 5-line, 6-reel video game

Top Prize: 1100 times bet Volatility: ●●●○○ Approx. 24 %

Player Category: Novice Players, Fun Players