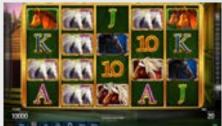

### Hold Your Horses™

Hold Your Horses<sup>™</sup> as you race with thoroughbreds that will surely take you to rich wins on these 20 lines and 5 reels. The more galloping beauties you collect, the more feature games you will obtain.

**Game Features:** HORSESHOE substitutes for all symbols except for the blue BONUS badge of the feature. 4 BONUS symbols on reel 1 trigger a re-spin feature with all BONUS symbols held as long as wins are produced. The BONUS symbol on all positions triggers 15 feature games on the horse track. 4 HORSE symbols of the same color on reel 1 during the feature triggers a re-spin feature with all HORSES of the triggering colour plus the HORSESHOES held. Free games can be won again during the feature and are played at current bet.

**Game Type:** 20-line, 5-reel video game

**Top Prize:** 500 times bet (full screen Wild); Feature: 500 times bet(full screen Wild)

Volatility: ●●●○○ Hit Rate: Approx. 17 % Player Category: Fun Players