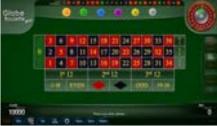

### Globe Roulette™ Pro

#### Globe Roulette™ Pro

Globe Roulette™ pro is a modern single player Roulette that offers players the traditional betting options range of French Roulette. With attractive graphics, an individual game speed and detailed, user-friendly info screens this single player video Roulette appeals to beginners and professionals alike.

**Game Features:** The bottom screen features a classic single zero table layout plus neighbor bets and displays the player's credits. Bets can be placed via fingertip on the touchscreen. The top screen shows a traditional Roulette wheel with the ball, the winning number as well as the odds and a game history of the most recent winning numbers to support the player's strategy. All winning bets are highlighted on the table layout.

Game Type: Roulette

Top Prize:

Volatility:

Hit Rate: -

Player Category: Fun Players, Regular Players