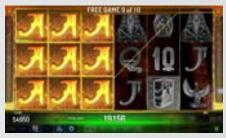

## Book of Ra™ Magic

### Book of Ra™ Magic

The adventurer's dream is brought to a next level in this variant of the slot game classic. Discover even more treasures in this 10-line, 5-reel video slot with 10 free games and up to 9 randomly selected special expanding symbols.

**Game Features:** All prizes are for combinations of the same kind. All prizes are for combinations from left to right, except Scatter. All prizes are for selected lines, except Scatter. Scatter symbols pay at any position. Highest win is only paid per selected line. Scatter wins are added to line wins.

**Game Type:** 10-line, 5-reel video game with free games feature

**Top Prize:** 741.5 times bet; Feature: 5000 times bet

Volatility: ●●●● Hit Rate: Approx. 28 %

Player Category: Fun Players, Regular Players