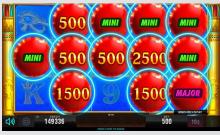

#### CASH CONNECTION™ - Book of Ra™

Discover the famous video slot classic with a new Lock & Win Feature and amazing CASH CONNECTION™ Progressives!

**Game Features:** WILD substitutes for all symbols except COIN. 6 or more COIN symbols in any position initiate the LOCK & SPIN FEATURE with a chance to win the GRAND Progressive, MAJOR Progressive, MINOR and MINI Bonus awards. The feature is played on 15 individual reels with 3 initial free spins. During the feature, all COIN symbols are held on the reels until the feature ends. Free spins are reset to 3 as long as additional COIN symbols appear. The feature ends when either no free spins remain or the GRAND JACKPOT is won (full screen of COINS).

### CASH CONNECTION™ - Charming Lady™

Gather all your lucky charms and meet the fascinating Lady Luck. Her magic spheres are the key to the CASH CONNECTION™ Progressive prizes.

**Game Features:** LUCKY LADY substitutes for all symbols except SPHERE and doubles win when substituting. 6 or more SPHERE symbols in any position initiate the LOCK & SPIN FEATURE with a chance to win the GRAND Progressive, MAJOR Progressive, MINOR and MINI Bonus awards. The feature is played on 15 individual reels with 3 initial free spins. During the feature, all SPHERE symbols are held on the reels until the feature ends. Free spins are reset to 3 as long as additional SPHERE symbols appear. The feature ends when either no free spins remain or the GRAND JACKPOT is won (full screen of SPHERES).

### CASH CONNECTION™ – Clover Power™

Only the fortunate ones will find the Magic Clover and collect brilliants for plenty of prizes and CASH CONNECTION™ Progressive wins.

**Game Features:** CLOVER substitutes for all symbols except BRILLIANT and STAR. MAGIC CLOVER FEATURE: During the spin or after the reels stop, WILD symbols may randomly appear on the reels.

6 or more BRILLIANT symbols in any position initiate the LOCK & SPIN FEATURE with a chance to win the GRAND Progressive, MAJOR Progressive, MINOR and MINI Bonus awards. The feature is played on 15 individual reels with 3 initial free spins. During the feature, all BRILLIANT symbols are held on the reels until the feature ends. Free spins are reset to 3 as long as additional BRILLIANT symbols appear. The feature ends when either no free spins remain or the GRAND JACKPOT is won (full screen of BRILLIANTS).

### CASH CONNECTION™ - Coins Time™

It's high time to win big! Collect the lucky chips for the biggest CASH CONNECTION™ Progressives and prizes.

**Game Features:** 6 or more CHIP symbols in any position initiate the LOCK & SPIN FEATURE with a chance to win the GRAND Progressive, MAJOR Progressive, MINOR and MINI Bonus awards. The feature is played on 15 individual reels with 3 initial free spins. During the feature, all CHIP symbols are held on the reels until the feature ends. Free spins are reset to 3 as long as additional CHIP symbols appear. The feature ends when either no free spins remain or the GRAND JACKPOT is won (full screen of CHIPS).

### CASH CONNECTION™ – Hot Fortune™

Playing with fire can earn you a Hot Fortune™! Collect these sizzling fireballs and win the hottest of prizes and Progressive jackpots.

**Game Features:** 6 or more FIREBALL symbols in any position initiate the LOCK & SPIN FEATURE with a chance to win the GRAND Progressive, MAJOR Progressive, MINOR and MINI Bonus awards. The feature is played on 15 individual reels with 3 initial free spins. During the feature, all FIREBALL symbols are held on the reels until the feature ends. Free spins are reset to 3 as long as additional FIREBALL symbols appear. The feature ends when either no free spins remain or the GRAND JACKPOT is won (full screen of FIREBALLS).

**Game Features:** PHARAOH substitutes for all symbols except SCARAB and doubles win when substituting.

6 or more SCARAB symbols in any position initiate the LOCK & SPIN FEATURE with a chance to win the GRAND Progressive, MAJOR Progressive, MINOR and MINI Bonus awards. The feature is played on 15 individual reels with 3 initial free spins. During the feature, all SCARAB symbols are held on the reels until the feature ends. Free spins are reset to 3 as long as additional SCARAB symbols appear. The feature ends when either no free spins remain or the GRAND JACKPOT is won (full screen of SCARABS).

### CASH CONNECTION™ – Lord of the Ocean™

Follow Poseidon and the mermaid to find the mystic treasures and Progressive prizes in the underwater realm.

Game Features: WILD substitutes for all symbols except COIN.

6 or more COIN symbols in any position initiate the LOCK & SPIN FEATURE with a chance to win the GRAND Progressive, MAJOR Progressive, MINOR and MINI Bonus awards. The feature is played on 15 individual reels with 3 initial free spins. During the feature, all COIN symbols are held on the reels until the feature ends. Free spins are reset to 3 as long as additional COIN symbols appear. The feature ends when either no free spins remain or the GRAND JACKPOT is won (full screen of COINS).

### CASH CONNECTION™ - Orient Queen™

The magic Yin and Yang amulets are the most precious items of the Imperial Gold Collection. The more magic amulets you find, the higher the prizes you win!

**Game Features:** QUEEN substitutes for all symbols except AMULET and doubles win when substituting.

6 or more AMULET symbols in any position initiate the LOCK & SPIN FEATURE with a chance to win the GRAND Progressive, MAJOR Progressive, MINOR and MINI Bonus awards. The feature is played on 15 individual reels with 3 initial free spins. During the feature, all AMULET symbols are held on the reels until the feature ends. Free spins are reset to 3 as long as additional AMULET symbols appear. The feature ends when either no free spins remain or the GRAND JACKPOT is won (full screen of AMULETS).

### CASH CONNECTION™ – Queen Cleopatra™

Collect the mystic amulets of the legendary Queen Cleopatra and open the gates to her ancient treasures.

**Game Features:** WILD substitutes for all symbols except AMULET.

**Game Features:** 6 or more SPHERE symbols in any position initiate the LOCK & SPIN FEATURE with a chance to win the GRAND Progressive, MAJOR Progressive, MINOR and MINI Bonus awards. The feature is played on 15 individual reels with 3 initial free spins. During the feature, all SPHERE symbols are held on the reels until the feature ends. Free spins are reset to 3 as long as additional SPHERE symbols appear. The feature ends when either no free spins remain or the GRAND JACKPOT is won (full screen of SPHERES).