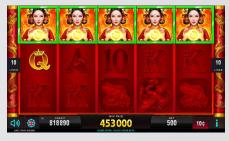

### CASH CONNECTION™ - Orient Queen™

The magic Yin and Yang amulets are the most precious items of the Imperial Gold Collection. The more magic amulets you find, the higher the prizes you win!

**Game Features:** QUEEN substitutes for all symbols except AMULET and doubles win when substituting.

6 or more AMULET symbols in any position initiate the LOCK & SPIN FEATURE with a chance to win the GRAND Progressive, MAJOR Progressive, MINOR and MINI Bonus awards. The feature is played on 15 individual reels with 3 initial free spins. During the feature, all AMULET symbols are held on the reels until the feature ends. Free spins are reset to 3 as long as additional AMULET symbols appear. The feature ends when either no free spins remain or the GRAND JACKPOT is won (full screen of AMULETS).