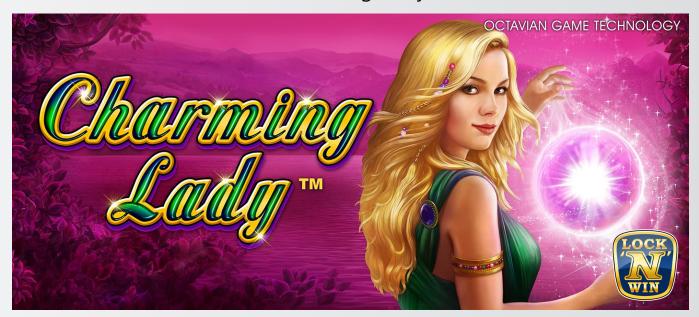

# CASH CONNECTION™ – Charming Lady™

### CASH CONNECTION™ - Charming Lady™

Gather all your lucky charms and meet the fascinating Lady Luck. Her magic spheres are the key to the CASH CONNECTION™ Progressive prizes.

**Game Features:** LUCKY LADY substitutes for all symbols except SPHERE and doubles win when substituting. 6 or more SPHERE symbols in any position initiate the LOCK & SPIN FEATURE with a chance to win the GRAND Progressive, MAJOR Progressive, MINOR and MINI Bonus awards. The feature is played on 15 individual reels with 3 initial free spins. During the feature, all SPHERE symbols are held on the reels until the feature ends. Free spins are reset to 3 as long as additional SPHERE symbols appear. The feature ends when either no free spins remain or the GRAND JACKPOT is won (full screen of SPHERES).

Game Type: 10-line (fixed), 5-reel video game with Lock & Win Progressive feature

**Top Prize:** 9,000 times bet per line on single line

Volatility:

**Hit Rate:** Approx. 20% at 10 lines played **Player Category:** Regular Players, Fun Players