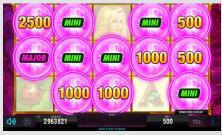

### CASH CONNECTION™ - Charming Lady™

Gather all your lucky charms and meet the fascinating Lady Luck. Her magic spheres are the key to the CASH CONNECTION™ Progressive prizes.

**Game Features:** LUCKY LADY substitutes for all symbols except SPHERE and doubles win when substituting. 6 or more SPHERE symbols in any position initiate the LOCK & SPIN FEATURE with a chance to win the GRAND Progressive, MAJOR Progressive, MINOR and MINI Bonus awards. The feature is played on 15 individual reels with 3 initial free spins. During the feature, all SPHERE symbols are held on the reels until the feature ends. Free spins are reset to 3 as long as additional SPHERE symbols appear. The feature ends when either no free spins remain or the GRAND JACKPOT is won (full screen of SPHERES).

Game Type: 10-line (fixed), 5-reel video game with Lock & Win Progressive feature

**Top Prize:** 9,000 times bet per line on single line

Volatility:

**Hit Rate:** Approx. 20% at 10 lines played **Player Category:** Regular Players, Fun Players