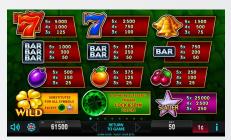

#### CASH CONNECTION™ - Book of Ra™

Discover the famous video slot classic with a new Lock & Win Feature and amazing CASH CONNECTION™ Progressives!

**Game Features:** WILD substitutes for all symbols except COIN. 6 or more COIN symbols in any position initiate the LOCK & SPIN FEATURE with a chance to win the GRAND Progressive, MAJOR Progressive, MINOR and MINI Bonus awards. The feature is played on 15 individual reels with 3 initial free spins. During the feature, all COIN symbols are held on the reels until the feature ends. Free spins are reset to 3 as long as additional COIN symbols appear. The feature ends when either no free spins remain or the GRAND JACKPOT is won (full screen of COINS).

**Game Type:** 10-line (fixed), 5-reel video game with Lock & Win Progressive feature

**Top Prize:** 5,000 times bet per line on single line

Volatility: ●●●●●

**Hit Rate:** Approx. 30% at 10 lines played **Player Category:** Regular Players, Fun Players