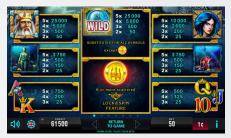

### CASH CONNECTION™ – Book of Ra™

#### CASH CONNECTION™ - Book of Ra™

Discover the famous video slot classic with a new Lock & Win Feature and amazing CASH CONNECTION™ Progressives!

**Game Features:** WILD substitutes for all symbols except COIN. 6 or more COIN symbols in any position initiate the LOCK & SPIN FEATURE with a chance to win the GRAND Progressive, MAJOR Progressive, MINOR and MINI Bonus awards. The feature is played on 15 individual reels with 3 initial free spins. During the feature, all COIN symbols are held on the reels until the feature ends. Free spins are reset to 3 as long as additional COIN symbols appear. The feature ends when either no free spins remain or the GRAND JACKPOT is won (full screen of COINS).

**Game Type:** 10-line (fixed), 5-reel video game with Lock & Win Progressive feature

**Top Prize:** 5,000 times bet per line on single line

Volatility: ●●●●●

**Hit Rate:** Approx. 30% at 10 lines played **Player Category:** Regular Players, Fun Players