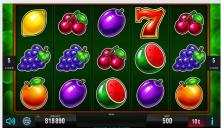

### CASH CONNECTION™ - Coins Time™

It's high time to win big! Collect the lucky chips for the biggest CASH CONNECTION™ Progressives and prizes.

**Game Features:** 6 or more CHIP symbols in any position initiate the LOCK & SPIN FEATURE with a chance to win the GRAND Progressive, MAJOR Progressive, MINOR and MINI Bonus awards. The feature is played on 15 individual reels with 3 initial free spins. During the feature, all CHIP symbols are held on the reels until the feature ends. Free spins are reset to 3 as long as additional CHIP symbols appear. The feature ends when either no free spins remain or the GRAND JACKPOT is won (full screen of CHIPS).

**Game Type:** 5-line (fixed), 5-reel video game with Lock & Win Progressive feature

**Top Prize:** 5,000 times bet per line on single line

Volatility: ●●●●

**Hit Rate:** Approx. 10% at 5 lines played **Player Category:** Regular Players, Fun Players