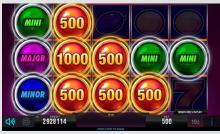

#### CASH CONNECTION™ - Book of Ra™

Discover the famous video slot classic with a new Lock & Win Feature and amazing CASH CONNECTION™ Progressives!

**Game Features:** WILD substitutes for all symbols except COIN. 6 or more COIN symbols in any position initiate the LOCK & SPIN FEATURE with a chance to win the GRAND Progressive, MAJOR Progressive, MINOR and MINI Bonus awards. The feature is played on 15 individual reels with 3 initial free spins. During the feature, all COIN symbols are held on the reels until the feature ends. Free spins are reset to 3 as long as additional COIN symbols appear. The feature ends when either no free spins remain or the GRAND JACKPOT is won (full screen of COINS).

6 or more BRILLIANT symbols in any position initiate the LOCK & SPIN FEATURE with a chance to win the GRAND Progressive, MAJOR Progressive, MINOR and MINI Bonus awards. The feature is played on 15 individual reels with 3 initial free spins. During the feature, all BRILLIANT symbols are held on the reels until the feature ends. Free spins are reset to 3 as long as additional BRILLIANT symbols appear. The feature ends when either no free spins remain or the GRAND JACKPOT is won (full screen of BRILLIANTS).

### CASH CONNECTION™ - Coins Time™

It's high time to win big! Collect the lucky chips for the biggest CASH CONNECTION™ Progressives and prizes.

**Game Features:** 6 or more CHIP symbols in any position initiate the LOCK & SPIN FEATURE with a chance to win the GRAND Progressive, MAJOR Progressive, MINOR and MINI Bonus awards. The feature is played on 15 individual reels with 3 initial free spins. During the feature, all CHIP symbols are held on the reels until the feature ends. Free spins are reset to 3 as long as additional CHIP symbols appear. The feature ends when either no free spins remain or the GRAND JACKPOT is won (full screen of CHIPS).

### CASH CONNECTION™ – Hot Fortune™

Playing with fire can earn you a Hot Fortune™! Collect these sizzling fireballs and win the hottest of prizes and Progressive jackpots.

**Game Features:** 6 or more FIREBALL symbols in any position initiate the LOCK & SPIN FEATURE with a chance to win the GRAND Progressive, MAJOR Progressive, MINOR and MINI Bonus awards. The feature is played on 15 individual reels with 3 initial free spins. During the feature, all FIREBALL symbols are held on the reels until the feature ends. Free spins are reset to 3 as long as additional FIREBALL symbols appear. The feature ends when either no free spins remain or the GRAND JACKPOT is won (full screen of FIREBALLS).

**Game Features:** PHARAOH substitutes for all symbols except SCARAB and doubles win when substituting.

6 or more SCARAB symbols in any position initiate the LOCK & SPIN FEATURE with a chance to win the GRAND Progressive, MAJOR Progressive, MINOR and MINI Bonus awards. The feature is played on 15 individual reels with 3 initial free spins. During the feature, all SCARAB symbols are held on the reels until the feature ends. Free spins are reset to 3 as long as additional SCARAB symbols appear. The feature ends when either no free spins remain or the GRAND JACKPOT is won (full screen of SCARABS).

6 or more COIN symbols in any position initiate the LOCK & SPIN FEATURE with a chance to win the GRAND Progressive, MAJOR Progressive, MINOR and MINI Bonus awards. The feature is played on 15 individual reels with 3 initial free spins. During the feature, all COIN symbols are held on the reels until the feature ends. Free spins are reset to 3 as long as additional COIN symbols appear. The feature ends when either no free spins remain or the GRAND JACKPOT is won (full screen of COINS).

6 or more AMULET symbols in any position initiate the LOCK & SPIN FEATURE with a chance to win the GRAND Progressive, MAJOR Progressive, MINOR and MINI Bonus awards. The feature is played on 15 individual reels with 3 initial free spins. During the feature, all AMULET symbols are held on the reels until the feature ends. Free spins are reset to 3 as long as additional AMULET symbols appear. The feature ends when either no free spins remain or the GRAND JACKPOT is won (full screen of AMULETS).

**Game Features:** 6 or more SPHERE symbols in any position initiate the LOCK & SPIN FEATURE with a chance to win the GRAND Progressive, MAJOR Progressive, MINOR and MINI Bonus awards. The feature is played on 15 individual reels with 3 initial free spins. During the feature, all SPHERE symbols are held on the reels until the feature ends. Free spins are reset to 3 as long as additional SPHERE symbols appear. The feature ends when either no free spins remain or the GRAND JACKPOT is won (full screen of SPHERES).