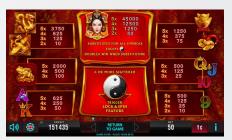

### CASH CONNECTION™ - Orient Queen™

The magic Yin and Yang amulets are the most precious items of the Imperial Gold Collection. The more magic amulets you find, the higher the prizes you win!

**Game Features:** QUEEN substitutes for all symbols except AMULET and doubles win when substituting.

6 or more AMULET symbols in any position initiate the LOCK & SPIN FEATURE with a chance to win the GRAND Progressive, MAJOR Progressive, MINOR and MINI Bonus awards. The feature is played on 15 individual reels with 3 initial free spins. During the feature, all AMULET symbols are held on the reels until the feature ends. Free spins are reset to 3 as long as additional AMULET symbols appear. The feature ends when either no free spins remain or the GRAND JACKPOT is won (full screen of AMULETS).

**Game Type:** 10-line (fixed), 5-reel video game with Lock & Win Progressive feature

**Top Prize:** 9,000 times bet per line on single line

Volatility: ●●●●●

**Hit Rate:** Approx. 20% at 10 lines played **Player Category:** Regular Players, Fun Players