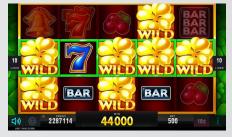

### CASH CONNECTION™ – Clover Power™

Only the fortunate ones will find the Magic Clover and collect brilliants for plenty of prizes and CASH CONNECTION™ Progressive wins.

**Game Features:** CLOVER substitutes for all symbols except BRILLIANT and STAR. MAGIC CLOVER FEATURE: During the spin or after the reels stop, WILD symbols may randomly appear on the reels.

6 or more BRILLIANT symbols in any position initiate the LOCK & SPIN FEATURE with a chance to win the GRAND Progressive, MAJOR Progressive, MINOR and MINI Bonus awards. The feature is played on 15 individual reels with 3 initial free spins. During the feature, all BRILLIANT symbols are held on the reels until the feature ends. Free spins are reset to 3 as long as additional BRILLIANT symbols appear. The feature ends when either no free spins remain or the GRAND JACKPOT is won (full screen of BRILLIANTS).

**Game Type:** 10-line (fixed), 5-reel video game with Lock & Win Progressive feature

**Top Prize:** 1,000 times bet per line on single line

Volatility:

**Hit Rate:** Approx. 19% at 10 lines played **Player Category:** Regular Players, Fun Players