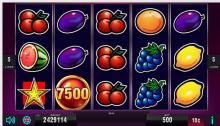

# CASH CONNECTION™ – Sizzling Hot™

### CASH CONNECTION™ - Sizzling Hot™

This sizzling gaming classic now comes with additional jackpot thrills. Enjoy pure fruit game fun with a new hot twist, and cash in on the CASH CONNECTION™ Progressive!

**Game Features:** 6 or more SPHERE symbols in any position initiate the LOCK & SPIN FEATURE with a chance to win the GRAND Progressive, MAJOR Progressive, MINOR and MINI Bonus awards. The feature is played on 15 individual reels with 3 initial free spins. During the feature, all SPHERE symbols are held on the reels until the feature ends. Free spins are reset to 3 as long as additional SPHERE symbols appear. The feature ends when either no free spins remain or the GRAND JACKPOT is won (full screen of SPHERES).

**Game Type:** 5-line (fixed), 5-reel video game with Lock & Win Progressive feature

**Top Prize:** 5,000 times bet per line on single line

Volatility: ●●●●●

**Hit Rate:** Approx. 10% at 5 lines played **Player Category:** Regular Players, Fun Players