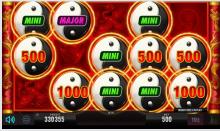

## CASH CONNECTION™ – Queen Cleopatra™

### CASH CONNECTION™ – Queen Cleopatra™

Collect the mystic amulets of the legendary Queen Cleopatra and open the gates to her ancient treasures.

**Game Features:** WILD substitutes for all symbols except AMULET.

6 or more AMULET symbols in any position initiate the LOCK & SPIN FEATURE with a chance to win the GRAND Progressive, MAJOR Progressive, MINOR and MINI Bonus awards. The feature is played on 15 individual reels with 3 initial free spins. During the feature, all AMULET symbols are held on the reels until the feature ends. Free spins are reset to 3 as long as additional AMULET symbols appear. The feature ends when either no free spins remain or the GRAND JACKPOT is won (full screen of AMULETS).

**Game Type:** 10-line (fixed), 5-reel video game with Lock & Win Progressive feature

**Top Prize:** 5,000 times bet per line on single line

Volatility:

**Hit Rate:** Approx. 30% at 10 lines played **Player Category:** Regular Players, Fun Players