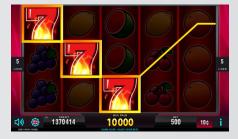

### CASH CONNECTION™ – Land of Pharaoh™

### CASH CONNECTION™ – Land of Pharaoh™

The mighty pharaoh awards only the luckiest and the brave. Dare to venture into the Land of Pharaoh™, collect the powerful Scarab Amulets and all the riches will be yours!

**Game Features:** PHARAOH substitutes for all symbols except SCARAB and doubles win when substituting.

6 or more SCARAB symbols in any position initiate the LOCK & SPIN FEATURE with a chance to win the GRAND Progressive, MAJOR Progressive, MINOR and MINI Bonus awards. The feature is played on 15 individual reels with 3 initial free spins. During the feature, all SCARAB symbols are held on the reels until the feature ends. Free spins are reset to 3 as long as additional SCARAB symbols appear. The feature ends when either no free spins remain or the GRAND JACKPOT is won (full screen of SCARABS).

Game Type: 10-line (fixed), 5-reel video game with Lock & Win Progressive feature

**Top Prize:** 9,000 times bet per line on single line

Volatility: ●●●●●

**Hit Rate:** Approx. 20% at 10 lines played **Player Category:** Regular Players, Fun Players