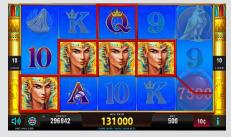

### CASH CONNECTION™ – Orient Queen™

### CASH CONNECTION™ - Orient Queen™

The magic Yin and Yang amulets are the most precious items of the Imperial Gold Collection. The more magic amulets you find, the higher the prizes you win!

**Game Features:** QUEEN substitutes for all symbols except AMULET and doubles win when substituting.

6 or more AMULET symbols in any position initiate the LOCK & SPIN FEATURE with a chance to win the GRAND Progressive, MAJOR Progressive, MINOR and MINI Bonus awards. The feature is played on 15 individual reels with 3 initial free spins. During the feature, all AMULET symbols are held on the reels until the feature ends. Free spins are reset to 3 as long as additional AMULET symbols appear. The feature ends when either no free spins remain or the GRAND JACKPOT is won (full screen of AMULETS).

**Game Type:** 10-line (fixed), 5-reel video game with Lock & Win Progressive feature

**Top Prize:** 9,000 times bet per line on single line

Volatility: ●●●●●

**Hit Rate:** Approx. 20% at 10 lines played **Player Category:** Regular Players, Fun Players