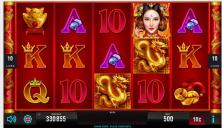

### CASH CONNECTION™ - Orient Queen™

The magic Yin and Yang amulets are the most precious items of the Imperial Gold Collection. The more magic amulets you find, the higher the prizes you win!

**Game Features:** QUEEN substitutes for all symbols except AMULET and doubles win when substituting.

6 or more AMULET symbols in any position initiate the LOCK & SPIN FEATURE with a chance to win the GRAND Progressive, MAJOR Progressive, MINOR and MINI Bonus awards. The feature is played on 15 individual reels with 3 initial free spins. During the feature, all AMULET symbols are held on the reels until the feature ends. Free spins are reset to 3 as long as additional AMULET symbols appear. The feature ends when either no free spins remain or the GRAND JACKPOT is won (full screen of AMULETS).