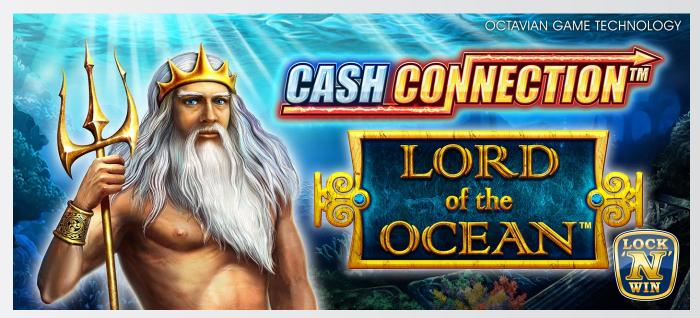

### CASH CONNECTION™ – Lord of the Ocean™

### CASH CONNECTION™ – Lord of the Ocean™

Follow Poseidon and the mermaid to find the mystic treasures and Progressive prizes in the underwater realm.

Game Features: WILD substitutes for all symbols except COIN.

6 or more COIN symbols in any position initiate the LOCK & SPIN FEATURE with a chance to win the GRAND Progressive, MAJOR Progressive, MINOR and MINI Bonus awards. The feature is played on 15 individual reels with 3 initial free spins. During the feature, all COIN symbols are held on the reels until the feature ends. Free spins are reset to 3 as long as additional COIN symbols appear. The feature ends when either no free spins remain or the GRAND JACKPOT is won (full screen of COINS).

Game Type: 10-line (fixed), 5-reel video game with Lock & Win Progressive feature

**Top Prize:** 5,000 times bet per line on single line

Volatility:

**Hit Rate:** Approx. 30% at 10 lines played **Player Category:** Regular Players, Fun Players