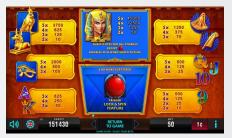

### CASH CONNECTION™ – Land of Pharaoh™

### CASH CONNECTION™ – Land of Pharaoh™

The mighty pharaoh awards only the luckiest and the brave. Dare to venture into the Land of Pharaoh™, collect the powerful Scarab Amulets and all the riches will be yours!

**Game Features:** PHARAOH substitutes for all symbols except SCARAB and doubles win when substituting.

6 or more SCARAB symbols in any position initiate the LOCK & SPIN FEATURE with a chance to win the GRAND Progressive, MAJOR Progressive, MINOR and MINI Bonus awards. The feature is played on 15 individual reels with 3 initial free spins. During the feature, all SCARAB symbols are held on the reels until the feature ends. Free spins are reset to 3 as long as additional SCARAB symbols appear. The feature ends when either no free spins remain or the GRAND JACKPOT is won (full screen of SCARABS).

Game Type: 10-line (fixed), 5-reel video game with Lock & Win Progressive feature

**Top Prize:** 9,000 times bet per line on single line

Volatility: ●●●●●

**Hit Rate:** Approx. 20% at 10 lines played **Player Category:** Regular Players, Fun Players