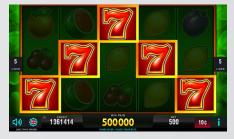

### CASH CONNECTION™ - Coins Time™

It's high time to win big! Collect the lucky chips for the biggest CASH CONNECTION™ Progressives and prizes.

**Game Features:** 6 or more CHIP symbols in any position initiate the LOCK & SPIN FEATURE with a chance to win the GRAND Progressive, MAJOR Progressive, MINOR and MINI Bonus awards. The feature is played on 15 individual reels with 3 initial free spins. During the feature, all CHIP symbols are held on the reels until the feature ends. Free spins are reset to 3 as long as additional CHIP symbols appear. The feature ends when either no free spins remain or the GRAND JACKPOT is won (full screen of CHIPS).

**Game Type:** 5-line (fixed), 5-reel video game with Lock & Win Progressive feature

**Top Prize:** 5,000 times bet per line on single line

Volatility: ●●●●

**Hit Rate:** Approx. 10% at 5 lines played **Player Category:** Regular Players, Fun Players