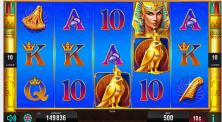

### CASH CONNECTION™ – Lord of the Ocean™

### CASH CONNECTION™ – Lord of the Ocean™

Follow Poseidon and the mermaid to find the mystic treasures and Progressive prizes in the underwater realm.

Game Features: WILD substitutes for all symbols except COIN.

6 or more COIN symbols in any position initiate the LOCK & SPIN FEATURE with a chance to win the GRAND Progressive, MAJOR Progressive, MINOR and MINI Bonus awards. The feature is played on 15 individual reels with 3 initial free spins. During the feature, all COIN symbols are held on the reels until the feature ends. Free spins are reset to 3 as long as additional COIN symbols appear. The feature ends when either no free spins remain or the GRAND JACKPOT is won (full screen of COINS).

Game Type: 10-line (fixed), 5-reel video game with Lock & Win Progressive feature

**Top Prize:** 5,000 times bet per line on single line

Volatility:

**Hit Rate:** Approx. 30% at 10 lines played **Player Category:** Regular Players, Fun Players