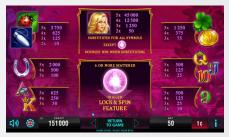

### CASH CONNECTION™ - Charming Lady™

Gather all your lucky charms and meet the fascinating Lady Luck. Her magic spheres are the key to the CASH CONNECTION™ Progressive prizes.

**Game Features:** LUCKY LADY substitutes for all symbols except SPHERE and doubles win when substituting. 6 or more SPHERE symbols in any position initiate the LOCK & SPIN FEATURE with a chance to win the GRAND Progressive, MAJOR Progressive, MINOR and MINI Bonus awards. The feature is played on 15 individual reels with 3 initial free spins. During the feature, all SPHERE symbols are held on the reels until the feature ends. Free spins are reset to 3 as long as additional SPHERE symbols appear. The feature ends when either no free spins remain or the GRAND JACKPOT is won (full screen of SPHERES).

Game Type: 10-line (fixed), 5-reel video game with Lock & Win Progressive feature

**Top Prize:** 9,000 times bet per line on single line

Volatility:

**Hit Rate:** Approx. 20% at 10 lines played **Player Category:** Regular Players, Fun Players