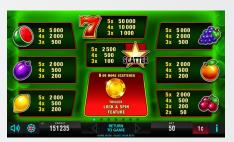

### CASH CONNECTION™ - Coins Time™

It's high time to win big! Collect the lucky chips for the biggest CASH CONNECTION™ Progressives and prizes.

**Game Features:** 6 or more CHIP symbols in any position initiate the LOCK & SPIN FEATURE with a chance to win the GRAND Progressive, MAJOR Progressive, MINOR and MINI Bonus awards. The feature is played on 15 individual reels with 3 initial free spins. During the feature, all CHIP symbols are held on the reels until the feature ends. Free spins are reset to 3 as long as additional CHIP symbols appear. The feature ends when either no free spins remain or the GRAND JACKPOT is won (full screen of CHIPS).

**Game Type:** 5-line (fixed), 5-reel video game with Lock & Win Progressive feature

**Top Prize:** 5,000 times bet per line on single line

Volatility: ●●●●

**Hit Rate:** Approx. 10% at 5 lines played **Player Category:** Regular Players, Fun Players