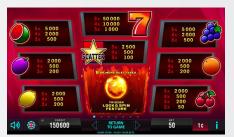

### CASH CONNECTION™ – Hot Fortune™

### CASH CONNECTION™ – Hot Fortune™

Playing with fire can earn you a Hot Fortune™! Collect these sizzling fireballs and win the hottest of prizes and Progressive jackpots.

**Game Features:** 6 or more FIREBALL symbols in any position initiate the LOCK & SPIN FEATURE with a chance to win the GRAND Progressive, MAJOR Progressive, MINOR and MINI Bonus awards. The feature is played on 15 individual reels with 3 initial free spins. During the feature, all FIREBALL symbols are held on the reels until the feature ends. Free spins are reset to 3 as long as additional FIREBALL symbols appear. The feature ends when either no free spins remain or the GRAND JACKPOT is won (full screen of FIREBALLS).

**Game Type:** 5-line (fixed), 5-reel video game with Lock & Win Progressive feature

**Top Prize:** 5,000 times bet per line on single line

Volatility: ●●●●●

**Hit Rate:** Approx. 10% at 5 lines played **Player Category:** Regular Players, Fun Players