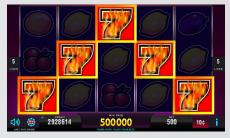

#### CASH CONNECTION™ - Book of Ra™

Discover the famous video slot classic with a new Lock & Win Feature and amazing CASH CONNECTION™ Progressives!

**Game Features:** WILD substitutes for all symbols except COIN. 6 or more COIN symbols in any position initiate the LOCK & SPIN FEATURE with a chance to win the GRAND Progressive, MAJOR Progressive, MINOR and MINI Bonus awards. The feature is played on 15 individual reels with 3 initial free spins. During the feature, all COIN symbols are held on the reels until the feature ends. Free spins are reset to 3 as long as additional COIN symbols appear. The feature ends when either no free spins remain or the GRAND JACKPOT is won (full screen of COINS).

**Game Type:** 10-line (fixed), 5-reel video game with Lock & Win Progressive feature

**Top Prize:** 5,000 times bet per line on single line

Volatility: ●●●●●

**Hit Rate:** Approx. 30% at 10 lines played **Player Category:** Regular Players, Fun Players