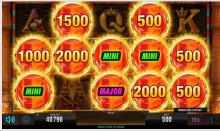

#### CASH CONNECTION™ - Book of Ra™

Discover the famous video slot classic with a new Lock & Win Feature and amazing CASH CONNECTION™ Progressives!

**Game Features:** WILD substitutes for all symbols except COIN. 6 or more COIN symbols in any position initiate the LOCK & SPIN FEATURE with a chance to win the GRAND Progressive, MAJOR Progressive, MINOR and MINI Bonus awards. The feature is played on 15 individual reels with 3 initial free spins. During the feature, all COIN symbols are held on the reels until the feature ends. Free spins are reset to 3 as long as additional COIN symbols appear. The feature ends when either no free spins remain or the GRAND JACKPOT is won (full screen of COINS).

6 or more BRILLIANT symbols in any position initiate the LOCK & SPIN FEATURE with a chance to win the GRAND Progressive, MAJOR Progressive, MINOR and MINI Bonus awards. The feature is played on 15 individual reels with 3 initial free spins. During the feature, all BRILLIANT symbols are held on the reels until the feature ends. Free spins are reset to 3 as long as additional BRILLIANT symbols appear. The feature ends when either no free spins remain or the GRAND JACKPOT is won (full screen of BRILLIANTS).

6 or more COIN symbols in any position initiate the LOCK & SPIN FEATURE with a chance to win the GRAND Progressive, MAJOR Progressive, MINOR and MINI Bonus awards. The feature is played on 15 individual reels with 3 initial free spins. During the feature, all COIN symbols are held on the reels until the feature ends. Free spins are reset to 3 as long as additional COIN symbols appear. The feature ends when either no free spins remain or the GRAND JACKPOT is won (full screen of COINS).