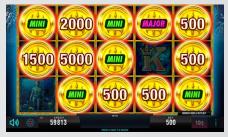

#### CASH CONNECTION™ - Book of Ra™

Discover the famous video slot classic with a new Lock & Win Feature and amazing CASH CONNECTION™ Progressives!

**Game Features:** WILD substitutes for all symbols except COIN. 6 or more COIN symbols in any position initiate the LOCK & SPIN FEATURE with a chance to win the GRAND Progressive, MAJOR Progressive, MINOR and MINI Bonus awards. The feature is played on 15 individual reels with 3 initial free spins. During the feature, all COIN symbols are held on the reels until the feature ends. Free spins are reset to 3 as long as additional COIN symbols appear. The feature ends when either no free spins remain or the GRAND JACKPOT is won (full screen of COINS).

6 or more BRILLIANT symbols in any position initiate the LOCK & SPIN FEATURE with a chance to win the GRAND Progressive, MAJOR Progressive, MINOR and MINI Bonus awards. The feature is played on 15 individual reels with 3 initial free spins. During the feature, all BRILLIANT symbols are held on the reels until the feature ends. Free spins are reset to 3 as long as additional BRILLIANT symbols appear. The feature ends when either no free spins remain or the GRAND JACKPOT is won (full screen of BRILLIANTS).

6 or more COIN symbols in any position initiate the LOCK & SPIN FEATURE with a chance to win the GRAND Progressive, MAJOR Progressive, MINOR and MINI Bonus awards. The feature is played on 15 individual reels with 3 initial free spins. During the feature, all COIN symbols are held on the reels until the feature ends. Free spins are reset to 3 as long as additional COIN symbols appear. The feature ends when either no free spins remain or the GRAND JACKPOT is won (full screen of COINS).