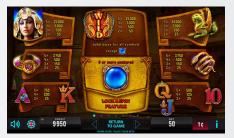

### CASH CONNECTION™ – Queen Cleopatra™

Collect the mystic amulets of the legendary Queen Cleopatra and open the gates to her ancient treasures.

**Game Features:** WILD substitutes for all symbols except AMULET.

6 or more AMULET symbols in any position initiate the LOCK & SPIN FEATURE with a chance to win the GRAND Progressive, MAJOR Progressive, MINOR and MINI Bonus awards. The feature is played on 15 individual reels with 3 initial free spins. During the feature, all AMULET symbols are held on the reels until the feature ends. Free spins are reset to 3 as long as additional AMULET symbols appear. The feature ends when either no free spins remain or the GRAND JACKPOT is won (full screen of AMULETS).

**Game Type:** 10-line (fixed), 5-reel video game with Lock & Win Progressive feature

**Top Prize:** 5,000 times bet per line on single line

Volatility:

**Hit Rate:** Approx. 30% at 10 lines played **Player Category:** Regular Players, Fun Players