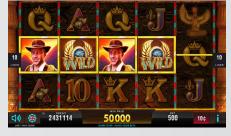

### CASH CONNECTION™ – Book of Ra™

#### CASH CONNECTION™ - Book of Ra™

Discover the famous video slot classic with a new Lock & Win Feature and amazing CASH CONNECTION™ Progressives!

**Game Features:** WILD substitutes for all symbols except COIN. 6 or more COIN symbols in any position initiate the LOCK & SPIN FEATURE with a chance to win the GRAND Progressive, MAJOR Progressive, MINOR and MINI Bonus awards. The feature is played on 15 individual reels with 3 initial free spins. During the feature, all COIN symbols are held on the reels until the feature ends. Free spins are reset to 3 as long as additional COIN symbols appear. The feature ends when either no free spins remain or the GRAND JACKPOT is won (full screen of COINS).

**Game Type:** 10-line (fixed), 5-reel video game with Lock & Win Progressive feature

**Top Prize:** 5,000 times bet per line on single line

Volatility: ●●●●●

**Hit Rate:** Approx. 30% at 10 lines played **Player Category:** Regular Players, Fun Players