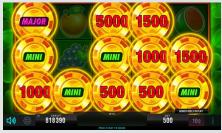

### CASH CONNECTION™ – Hot Fortune™

### CASH CONNECTION™ – Hot Fortune™

Playing with fire can earn you a Hot Fortune™! Collect these sizzling fireballs and win the hottest of prizes and Progressive jackpots.

**Game Features:** 6 or more FIREBALL symbols in any position initiate the LOCK & SPIN FEATURE with a chance to win the GRAND Progressive, MAJOR Progressive, MINOR and MINI Bonus awards. The feature is played on 15 individual reels with 3 initial free spins. During the feature, all FIREBALL symbols are held on the reels until the feature ends. Free spins are reset to 3 as long as additional FIREBALL symbols appear. The feature ends when either no free spins remain or the GRAND JACKPOT is won (full screen of FIREBALLS).

**Game Type:** 5-line (fixed), 5-reel video game with Lock & Win Progressive feature

**Top Prize:** 5,000 times bet per line on single line

Volatility: ●●●●●

**Hit Rate:** Approx. 10% at 5 lines played **Player Category:** Regular Players, Fun Players