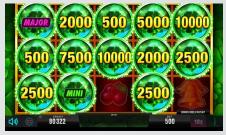

#### CASH CONNECTION™ - Book of Ra™

Discover the famous video slot classic with a new Lock & Win Feature and amazing CASH CONNECTION™ Progressives!

**Game Features:** WILD substitutes for all symbols except COIN. 6 or more COIN symbols in any position initiate the LOCK & SPIN FEATURE with a chance to win the GRAND Progressive, MAJOR Progressive, MINOR and MINI Bonus awards. The feature is played on 15 individual reels with 3 initial free spins. During the feature, all COIN symbols are held on the reels until the feature ends. Free spins are reset to 3 as long as additional COIN symbols appear. The feature ends when either no free spins remain or the GRAND JACKPOT is won (full screen of COINS).

**Game Type:** 10-line (fixed), 5-reel video game with Lock & Win Progressive feature

**Top Prize:** 5,000 times bet per line on single line

Volatility: ●●●●●

**Hit Rate:** Approx. 30% at 10 lines played **Player Category:** Regular Players, Fun Players