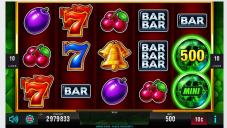

### CASH CONNECTION™ – Lord of the Ocean™

Follow Poseidon and the mermaid to find the mystic treasures and Progressive prizes in the underwater realm.

Game Features: WILD substitutes for all symbols except COIN.

6 or more COIN symbols in any position initiate the LOCK & SPIN FEATURE with a chance to win the GRAND Progressive, MAJOR Progressive, MINOR and MINI Bonus awards. The feature is played on 15 individual reels with 3 initial free spins. During the feature, all COIN symbols are held on the reels until the feature ends. Free spins are reset to 3 as long as additional COIN symbols appear. The feature ends when either no free spins remain or the GRAND JACKPOT is won (full screen of COINS).

Game Type: 10-line (fixed), 5-reel video game with Lock & Win Progressive feature

**Top Prize:** 5,000 times bet per line on single line

Volatility:

**Hit Rate:** Approx. 30% at 10 lines played **Player Category:** Regular Players, Fun Players