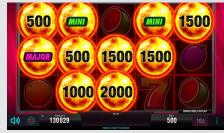

### CASH CONNECTION™ – Land of Pharaoh™

### CASH CONNECTION™ – Land of Pharaoh™

The mighty pharaoh awards only the luckiest and the brave. Dare to venture into the Land of Pharaoh™, collect the powerful Scarab Amulets and all the riches will be yours!

**Game Features:** PHARAOH substitutes for all symbols except SCARAB and doubles win when substituting.

6 or more SCARAB symbols in any position initiate the LOCK & SPIN FEATURE with a chance to win the GRAND Progressive, MAJOR Progressive, MINOR and MINI Bonus awards. The feature is played on 15 individual reels with 3 initial free spins. During the feature, all SCARAB symbols are held on the reels until the feature ends. Free spins are reset to 3 as long as additional SCARAB symbols appear. The feature ends when either no free spins remain or the GRAND JACKPOT is won (full screen of SCARABS).

Game Type: 10-line (fixed), 5-reel video game with Lock & Win Progressive feature

**Top Prize:** 9,000 times bet per line on single line

Volatility: ●●●●●

**Hit Rate:** Approx. 20% at 10 lines played **Player Category:** Regular Players, Fun Players