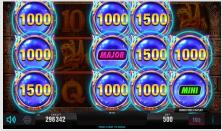

# CASH CONNECTION™ – Sizzling Hot™

### CASH CONNECTION™ - Sizzling Hot™

This sizzling gaming classic now comes with additional jackpot thrills. Enjoy pure fruit game fun with a new hot twist, and cash in on the CASH CONNECTION™ Progressive!

**Game Features:** 6 or more SPHERE symbols in any position initiate the LOCK & SPIN FEATURE with a chance to win the GRAND Progressive, MAJOR Progressive, MINOR and MINI Bonus awards. The feature is played on 15 individual reels with 3 initial free spins. During the feature, all SPHERE symbols are held on the reels until the feature ends. Free spins are reset to 3 as long as additional SPHERE symbols appear. The feature ends when either no free spins remain or the GRAND JACKPOT is won (full screen of SPHERES).